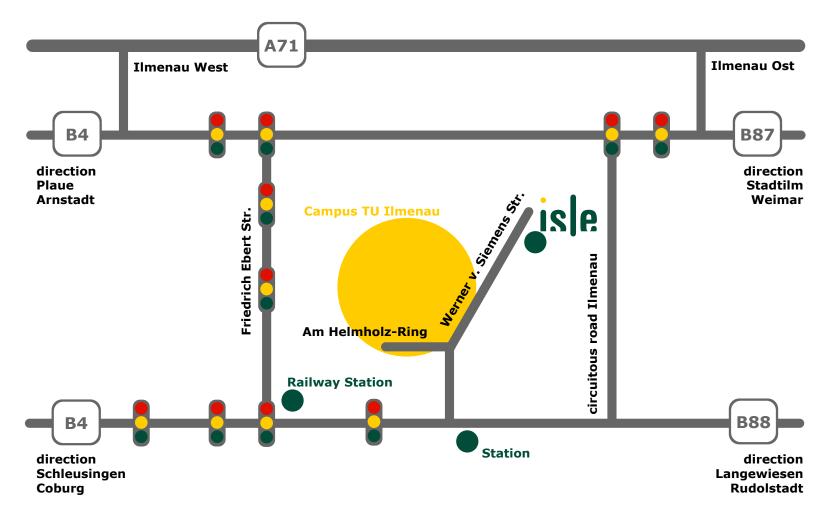

## journey from A71

- motorway exit 'Ilmenau Ost', follow the signs to 'Universität'
- on the 2nd traffic light turn right (circuitous road)
- then turn right to Ilmenau
- on the ELF-petrol station turn right, direction Campus TU Ilmenau
- on the end of the road turn right and follow the upward road
- follow the road to Werner-von-Siemens-Straße isle is locaded at the right side of the road

## journey from all other routes

- follow the signs to 'Universität'
- cross the gated level crossing Langewiesener Straße and follow the road to the ELF-petrol station (locaded at the right side of the road)
- turn left before the ELF-petrol station
- on the end of the road turn right and follow the upward road
- follow the road to Werner-von-Siemens-Straße isle is locaded at the right side of the road